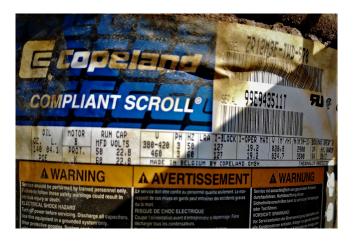

## Copeland ZR12M3E-TWD-570

### **Specifications**

| Brand                                   | Copeland        |
|-----------------------------------------|-----------------|
| Туре                                    | ZR12M3E-TWD-570 |
| Refrigerant                             | Freon           |
| kW at $+10^{\circ}C/+40^{\circ}C$       | 36,4            |
| kW at 0ºC/+40ºC                         | 25,6            |
| kW at -5ºC/+40ºC                        | 21,2            |
| kW at -10 $^{\circ}$ C/+40 $^{\circ}$ C | 17,3            |
| m3 / h                                  | 28,8            |
| Weight in kg.                           | 100 kg          |
| Sizes                                   | 370x350x520 mm  |
|                                         | (LxWxH)         |
| Stock                                   | 2               |

#### Used Copeland ZR12M3E-TWD-570

Used Performer SH300A4ACA hermetic scroll compressor.

\*Why choose for HOSBV? Were not only the largest used refrigeration specialist in Europe, but also, we deliver all equipment including an extensive test, warranty and industrial cleaning. \*If requested we can arrange the needed logistics.