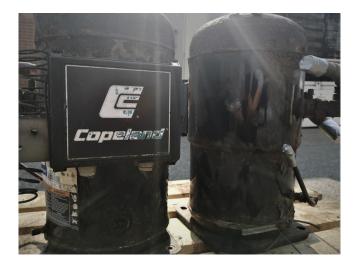

## Copeland ZR12M3E-TWD-570

#### Used Copeland ZR12M3E-TWD-570

Used Performer SH300A4ACA hermetic scroll compressor.

\*Why choose for HOSBV? Were not only the largest used refrigeration specialist in Europe, but also, we deliver all equipment including an extensive test, warranty and industrial cleaning. \*If requested we can arrange the needed logistics.