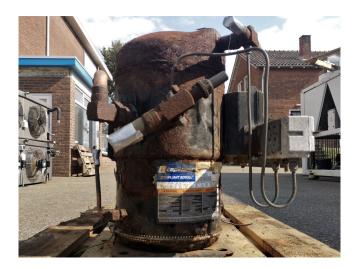

## Copeland ZR12M3E-TWD-570

#### Used Copeland ZR12M3E-TWD-570

Used Performer SH300A4ACA hermetic scroll compressor.

\*Why choose for HOSBV? Were not only the largest used refrigeration specialist in Europe, but also, we deliver all equipment including an extensive test, warranty and industrial cleaning. \*If requested we can arrange the needed logistics.