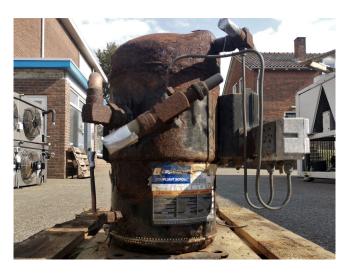

## Copeland ZR12M3E-TWD-570

#### Used Copeland ZR12M3E-TWD-570

Used Performer SH300A4ACA hermetic scroll compressor.

\*Why choose for HOSBV? Were not only the largest used refrigeration specialist in Europe, but also, we deliver all equipment including an extensive test, warranty and industrial cleaning. \*If requested we can arrange the needed logistics.